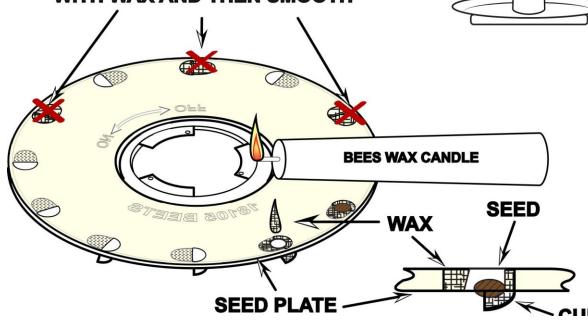

# Custom seed fitting

Custom seed fitting can be easily accomplished by partially filling the seed cups of a larger seed plate using bees wax<sup>\*</sup>. Also, spacing changes can be made by filling the seed cup fully with bees wax to get the desired spacing. \* Bees wax is preferred because of its strength and durability over normal paraffin wax.

When melting bees wax use EXTREME CA UTION to prevent burns or fires.

STEP 1: On the front face of the seed plate cover each Use masking tape to cup with masking tape making sure to press the masking cover seed cup & cut-out tape down to completely cover and seal the cup and cut-out before filling With wax, then on the seed plate. Do not fold the masking tape on to the remove the tape. back of the seed plate as it will cause problems in STEP 5. Shown at the right.

STEP 2: Turn seed plate over. Now on the back of the seed plate, place the selected seed in the center of the cup so that it is stuck to the masking tape (if possible).

STEP 3: Next, carefully drip wax into the cup and cut-out area around the seed until the area is filled level with the top of the seed plate. Repeat on the remaining cups and allow to cool.

STEP 4: Remove the seeds from the seed plate cups. Using a knife or pointed object and carefully trim the excess wax from the back of the seed plate, remove any fragments of wax from the hole that was left by the seed. TIP: Using a all steel stick pin, insert the pin into the eraser on the end of a pencil and then heat the head of the pin over a candle and use to carve by melting the wax.

STEP 3: Turn seed plate over and place the seed plate on a flat flat sufface. Now remove the masking tape from the front of the seed plate cups and remove any wax fragments from the hole that was left by the seed.