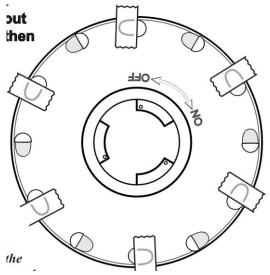

level with the top of the seed plate. Repeat on the remaining cups and allow to cool.

STEP 4: Remove the seeds from the seed plate cups. Using a knife or pointed object and carefully trim the excess wax from the back of the seed plate, remove any fragments of wax from the hole that was left by the seed. TIP: Using a all steel stick pin, insert the pin into the eraser on the end of a pencil and then heat the head of the pin over a candle and use to carve by melting the wax.

STEP 3: Turn seed plate over and place the seed plate on a flat flat sufface. Now remove the masking tape from the front of the seed plate cups and remove any wax fragments from the hole that was left by the seed.

## **BACKSIDE OF THE SEED PLATE**

## TO CHANGE SPACING FILL EVERY OTHER CUP WITH WAX AND THEN SMOOTH





CANDLE