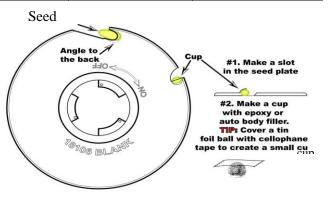

#### Blank seed plate construction:

The 18106 Blank seed plate can be used to produce a custom plate at home. You will need to be able to use a small file or grinder to "carve" the cups into the plastic plate, or in some cases, use epoxy or auto body filler to create a cup on the blank plate for larger seeds.