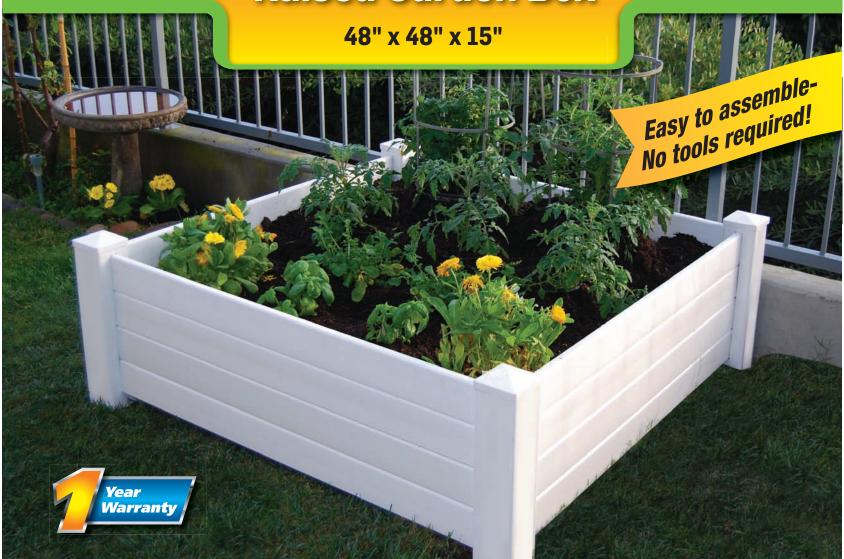

## **Raised Garden Box**

• Size is 48" wide x 48" deep x 15" tall. Made from a durable, UV resistant white vinyl material that will not rust, rot or mold.

 Maintenance free Part # 26001 UPC # 039996260013.

**NuVue Garden Box** and \*Bug'N'Shade Cover

**NuVue Garden Box** and \*Pop-Up Greenhouse

**NuVue Garden Box** and \*Frost Cover

Whether you are growing herbs, flowers, fruit or vegetables, the NuVue raised garden box creates a perfect growing box by simply adding soil. In addition to the garden box, customers can include protective covers to further enhance the growing environment for any plant or shrub.