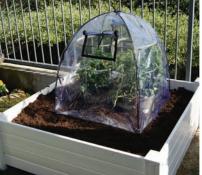

**NuVue Garden Box** and \*Bug'N'Shade Cover

**NuVue Garden Box** and \*Pop-Up Greenhouse

**NuVue Garden Box** and \*Frost Cover

Whether you are growing herbs, flowers, fruit or vegetables, the NuVue raised garden box creates a perfect growing box by simply adding soil. In addition to the garden box, customers can include protective covers to further enhance the growing environment for any plant or shrub.

\*NuVue Covers sold separately.