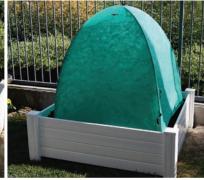

**NuVue Garden Box** and \*Bug'N'Shade Cover

**NuVue Garden Box** and \*Pop-Up Greenhouse

**NuVue Garden Box** and \*Frost Cover

Whether you are growing herbs, flowers, fruit or vegetables, the NuVue raised garden box creates a perfect growing box by simply adding soil. In addition to the garden box, customers can include protective covers to further enhance the growing environment for any plant or shrub.

\*NuVue Covers sold separately.