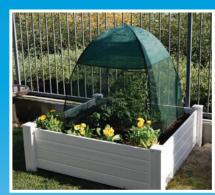

**NuVue Garden Box** and \*Bug'N'Shade Cover

**NuVue Garden Box** and \*Pop-Up Greenhouse

**NuVue Garden Box** and \*Frost Cover

Whether you are growing herbs, flowers, fruit or vegetables, the NuVue raised garden box creates a perfect growing box by simply adding soil. In addition to the garden box, customers can include protective covers to further enhance the growing environment for any plant or shrub.

\*NuVue Covers sold separately.