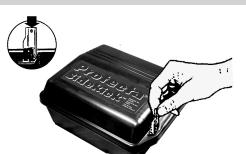

#### How to Open Your Protecta® Sidekick™

- 1
- Insert key into one of the locks with key prongs facing to the inside edge of the station.

- 2
- Push key STRAIGHT down firmly then push the top of the key away from the station.

3

As locking prongs release, lift lid upwards with the key.

Open one lock at a time. Repeat the procedure with the second lock to open the station.

**Note:** The locking mechanism may be stiff with the first opening. This mechanism becomes more flexible after the first opening.