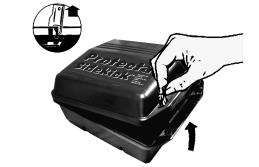

### **Inserting Baiting Rods**

Sidekick™ Hardware Pack Contains: **6** Protecta Service Record Cards 18 Protecta Sidekick Vertical Rods 1 Protecta Metal Key

Insert either end of the Vertical Bait Securing Rod into one of the holes in the floor of the baiting areas.

2

Place FASTRAC, FINAL, CONTRAC or DITRAC BLOX onto the Vertical Bait Securing Rod.

Sidekick to

secure rods

into place.

Close the lid of the **PROTECTA** 