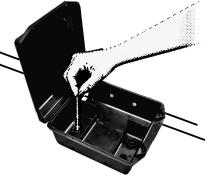

### **Inserting Baiting Rods**

Sidekick™ Hardware Pack Contains: **6** Protecta Service Record Cards 18 Protecta Sidekick Vertical Rods 1 Protecta Metal Key

Insert either end of the Vertical Bait Securing Rod into one of the holes in the floor of the baiting areas.

2

Place FASTRAC, FINAL, CONTRAC or DITRAC BLOX onto the Vertical Bait Securing Rod.

Sidekick to

secure rods

into place.

Close the lid of the **PROTECTA** 