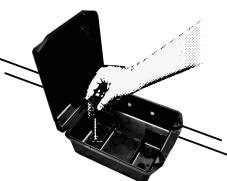

### **Inserting Baiting Rods**

Sidekick™ Hardware Pack Contains: **6** Protecta Service Record Cards 18 Protecta Sidekick Vertical Rods 1 Protecta Metal Key

Insert either end of the Vertical Bait Securing Rod into one of the holes in the floor of the baiting areas.

Place FASTRAC, 2 FINAL, CONTRAC or DITRAC BLOX onto the Vertical Bait Securing Rod.

3

6743

Close the lid of the **PROTECTA** Sidekick to secure rods into place.