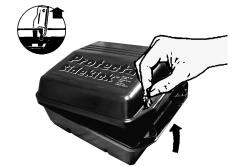

#### How to Open Your Protecta® Sidekick™

- 1
- Insert key into one of the locks with key prongs facing to the inside edge of the station.

- 2
- Push key STRAIGHT down firmly then push the top of the key away from the station.

3

As locking prongs release, lift lid upwards with the key.

Open one lock at a time. Repeat the procedure with the second lock to open the station.

**Note:** The locking mechanism may be stiff with the first opening. This mechanism becomes more flexible after the first opening.