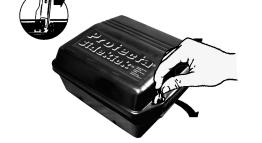

### How to Open Your Protecta® Sidekick™

Insert key into one of the locks with key prongs facing to the inside edge of the station.

- Push key STRAIGHT down firmly then push the top of the key away from the station.
- 3 As locking prongs release, lift lid upwards with the key.

6743

Open one lock at a time. Repeat the procedure with the second lock to open the station.

**Note:** The locking mechanism may be stiff with the first opening. This mechanism becomes more flexible after the first opening.