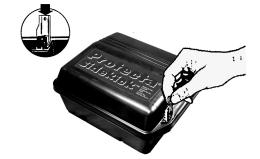

### **Inserting Baiting Rods**

Sidekick™ Hardware Pack Contains: **6** Protecta Service Record Cards 18 Protecta Sidekick Vertical Rods 1 Protecta Metal Key

Insert either end of the Vertical Bait Securing Rod into one of the holes in the floor of the baiting areas.

Place FASTRAC, 2 FINAL, CONTRAC or DITRAC BLOX onto the Vertical Bait Securing Rod.

3

6743

Close the lid of the **PROTECTA** Sidekick to secure rods into place.