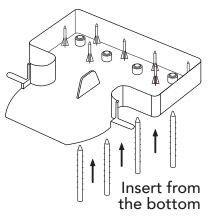

Now comes standard with the **NEW EZ Service Tray.** 

Now comes standard with the **NEW EZ Service Tray.** 

Insert rods through the bottom of the tray until they "snap" into place.

Insert rods through the bottom of the tray until they "snap" into place.