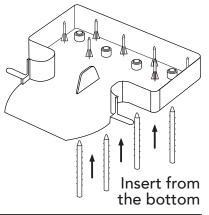

Now comes standard with the **NEW EZ Service Tray.** 

Now comes standard with the **NEW EZ Service Tray.** 

Insert rods through the bottom of the tray until they "snap" into place.

Insert rods through the bottom of the tray until they "snap" into place.

soft bait

Insert rods through the bottom of the tray until they "snap" into place.

Now comes standard with the **NEW EZ Service Tray.** 

Insert rods through the bottom of the tray until they "snap" into place.