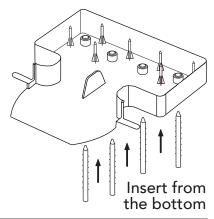

Now comes standard with the **NEW EZ Service Tray.** 

Now comes standard with the **NEW EZ Service Tray.** 

Insert rods through the bottom of the tray until they "snap" into place.

Insert rods through the bottom of the tray until they "snap" into place.

soft bait

Insert rods through the bottom of the tray until they "snap" into place.

Now comes standard with the **NEW EZ Service Tray.** 

Insert rods through the bottom of the tray until they "snap" into place.