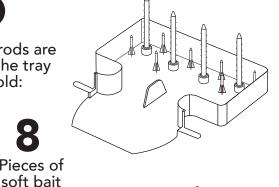

Once all 4 rods are in place, the tray will hold:

Pieces of block bait

www.vmproducts.com

Once all 4 rods are in place, the tray will hold:

Pieces of block bait Pieces of

www.vmproducts.com

Now comes standard with the **NEW EZ Service Tray.** 

soft bait

Insert rods through the bottom of the tray until they "snap" into place.

Now comes standard with the **NEW EZ Service Tray.** 

Insert rods through the bottom of the tray until they "snap" into place.

Once all 4 rods are in place, the tray will hold:

soft bait

Pieces of block bait

www.vmproducts.com

Once all 4 rods are in place, the tray will hold:

Pieces of block bait Pieces of soft bait

www.vmproducts.com