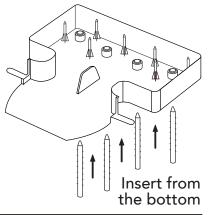

Now comes standard with the **NEW EZ Service Tray.** 

Now comes standard with the **NEW EZ Service Tray.** 

Insert rods through the bottom of the tray until they "snap" into place.

Insert rods through the bottom of the tray until they "snap" into place.

soft bait

Insert rods through the bottom of the tray until they "snap" into place.

Now comes standard with the **NEW EZ Service Tray.** 

Insert rods through the bottom of the tray until they "snap" into place.